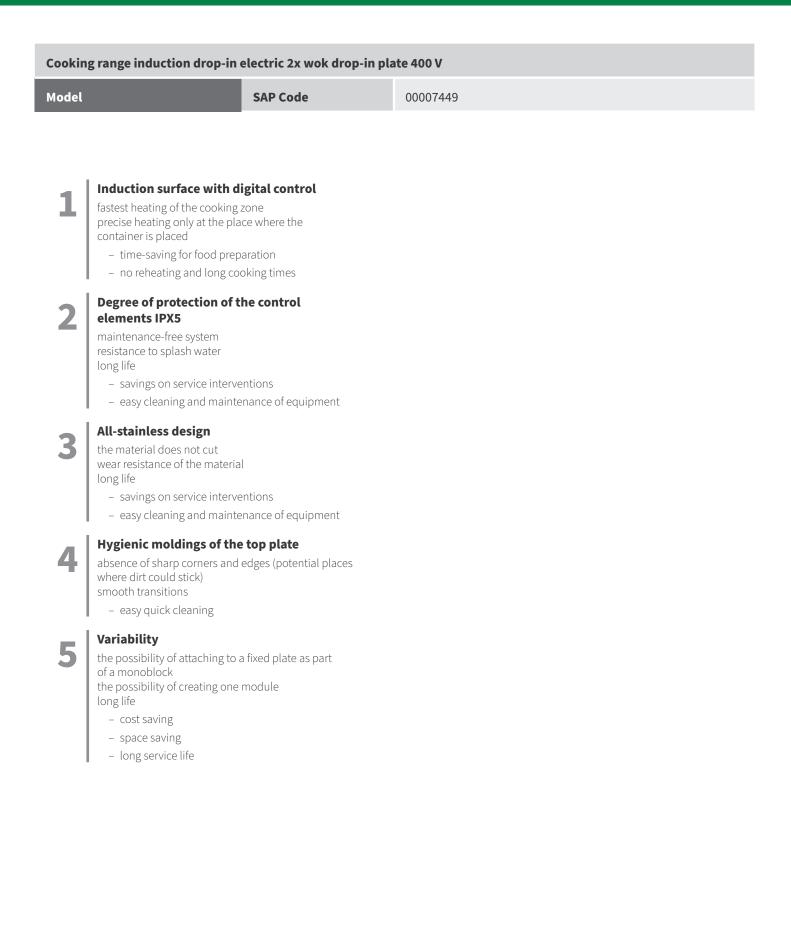

Technical drawing

**Product benefits** 

Technical parameters

| Cooking range induction drop-in electric 2x wol    | k drop-in plate 400 V                                                                                         |
|----------------------------------------------------|---------------------------------------------------------------------------------------------------------------|
| Model SAP Code                                     | 00007449                                                                                                      |
|                                                    |                                                                                                               |
| <b>1. SAP Code:</b> 00007449                       | <b>15. Material:</b><br>Stainless steel                                                                       |
| <b>2. Net Width [mm]:</b> 400                      | <b>16. Worktop type:</b><br>Molded - comfortable cleaning maintenance                                         |
| <b>3. Net Depth [mm]:</b><br>600                   | <b>17. Worktop material:</b><br>AISI 304                                                                      |
| <b>4. Net Height [mm]:</b><br>310                  | <b>18. Worktop Thickness [mm]:</b> 2.00                                                                       |
| <b>5. Net Weight [kg]:</b> 20.00                   | <b>19. Number of zones:</b>                                                                                   |
| <b>6. Gross Width [mm]:</b><br>470                 | <b>20. Power consumption of the zone 1 [kW]:</b>                                                              |
| <b>7. Gross depth [mm]:</b><br>700                 | <b>21. Power consumption of the zone 2 [kW]:</b>                                                              |
| <b>8. Gross Height [mm]:</b> 530                   | <b>22. Power control type:</b><br>digital                                                                     |
| <b>9. Gross Weight [kg]:</b> 25.00                 | <b>23. Number of power control stages:</b> 6                                                                  |
| <b>10. Device type:</b><br>Electric unit           | <b>24. Service accessibility:</b><br>From the front by removing the front panel and waste<br>fluid containers |
| <b>11. Construction type of device:</b><br>Drop-in | <b>25. Number of burners/hot plates:</b>                                                                      |
| <b>12. Power electric [kW]:</b><br>10.000          | <b>26. Type of electric cooking zones:</b><br>Induction                                                       |
| <b>13. Loading:</b><br>400 V / 3N - 50 Hz          | <b>27. Ceramic glass dimensions [mm x mm]:</b> 350 × 570                                                      |