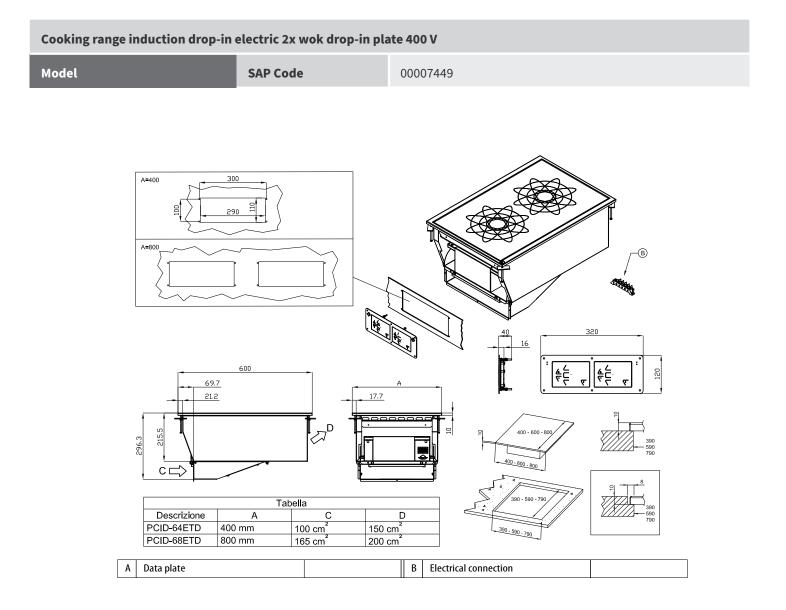

Technical drawing

**Product benefits** 

Technical parameters

| Cooking range induction drop-in electric 2x wol    | k drop-in plate 400 V                                                                                         |
|----------------------------------------------------|---------------------------------------------------------------------------------------------------------------|
| Model SAP Code                                     | 00007449                                                                                                      |
|                                                    |                                                                                                               |
| <b>1. SAP Code:</b> 00007449                       | <b>15. Material:</b><br>Stainless steel                                                                       |
| <b>2. Net Width [mm]:</b> 400                      | <b>16. Worktop type:</b><br>Molded - comfortable cleaning maintenance                                         |
| <b>3. Net Depth [mm]:</b><br>600                   | <b>17. Worktop material:</b><br>AISI 304                                                                      |
| <b>4. Net Height [mm]:</b><br>310                  | <b>18. Worktop Thickness [mm]:</b> 2.00                                                                       |
| <b>5. Net Weight [kg]:</b> 20.00                   | <b>19. Number of zones:</b>                                                                                   |
| <b>6. Gross Width [mm]:</b><br>470                 | <b>20. Power consumption of the zone 1 [kW]:</b>                                                              |
| <b>7. Gross depth [mm]:</b><br>700                 | <b>21. Power consumption of the zone 2 [kW]:</b>                                                              |
| <b>8. Gross Height [mm]:</b> 530                   | <b>22. Power control type:</b><br>digital                                                                     |
| <b>9. Gross Weight [kg]:</b> 25.00                 | <b>23. Number of power control stages:</b> 6                                                                  |
| <b>10. Device type:</b><br>Electric unit           | <b>24. Service accessibility:</b><br>From the front by removing the front panel and waste<br>fluid containers |
| <b>11. Construction type of device:</b><br>Drop-in | <b>25. Number of burners/hot plates:</b>                                                                      |
| <b>12. Power electric [kW]:</b><br>10.000          | <b>26. Type of electric cooking zones:</b><br>Induction                                                       |
| <b>13. Loading:</b><br>400 V / 3N - 50 Hz          | <b>27. Ceramic glass dimensions [mm x mm]:</b> 350 × 570                                                      |